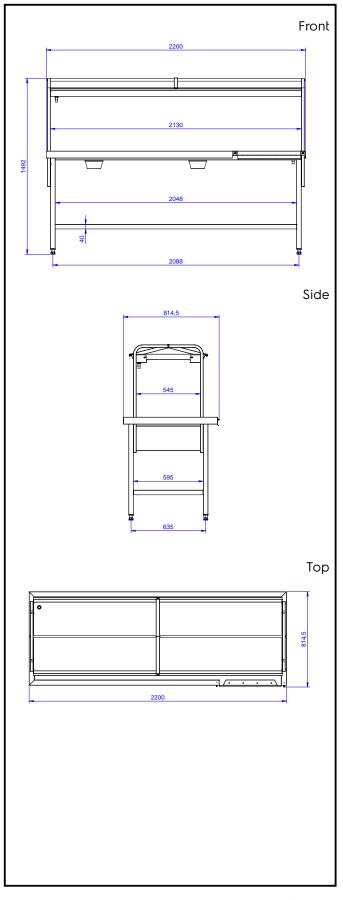

## **Key Information:**

External dimensions, Width:

865339 (BHST2208L)2200 mmExternal dimensions, Depth:800 mmExternal dimensions, Height:1551 mmNet weight:18 kg

Handling System Sorting Table Left to Right, 2200x800mm